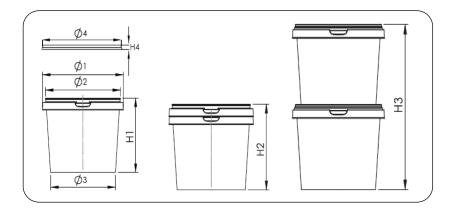

## **Technical Data Sheet**

| 4 L                                                                   | Taj 40 <sup>®</sup>         |            |
|-----------------------------------------------------------------------|-----------------------------|------------|
| Specifications                                                        | Bucket Taj 40               | Lid Taj 40 |
| Volume to Rim                                                         | 4.2 L                       | ••••       |
| Volume to Lid                                                         | 4 L                         | ••••       |
| Material                                                              | Co-polymer PP/Random PP     |            |
| Weight                                                                | 110 gr                      | 36 gr      |
| Outer Diameters                                                       | Ø1 210 mm                   |            |
|                                                                       | ø3 178 mm                   | ø4 205 mm  |
| Inner Diameters                                                       | Ø2 200 mm                   |            |
| Height                                                                | H1 151 mm                   | H4 10.5 mm |
| Stacking Height, 2 Filled buckets<br>Stacking Height, 2 Empty buckets | H3 292 mm<br>H2 168 mm      |            |
| Printing measurements, offset<br>Printing measurements, IML           | 570 x 90 mm<br>Upon Request |            |
| Jumbo car load for local market                                       | 12,600                      |            |
| Full Load 40" HQ Container (Sea)                                      | 65,100 (Without pallets)    |            |
| Full Load Truck (Land Shipping)                                       | 76,020 (Without pallets)    |            |
| Handle                                                                | Plastic(White) : 4.6 gr     |            |
| <b>TOLERANCES:</b><br>• Weight and Volume ±5%. Measurements ±1mm.     |                             |            |